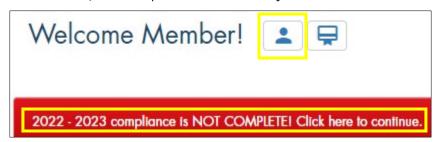

## U.S. FIGURE SKATING SKATESAFE® WAIVERS & AGREEMENTS

Coaches and Officials are required to agree to various policies and waivers each season.

- 1. Access Members Only.
- 2. Click the red "Compliance is NOT COMPLETE!" bar. If you do not have a red "Compliance is NOT COMPLETE!", click the person icon next to your name.