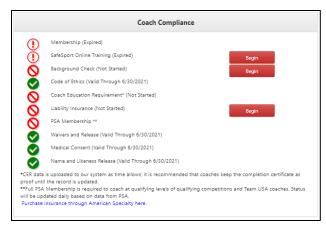

5. A green check mark will appear upon successful acceptance of the document. A red prohibition symbol (circle-backslash) will denote compliance items that are outstanding.

For questions regarding the policies, waivers, or any other compliance requirement, please contact <a href="mailto:skatesafe@usfigureskating.org">skatesafe@usfigureskating.org</a>.