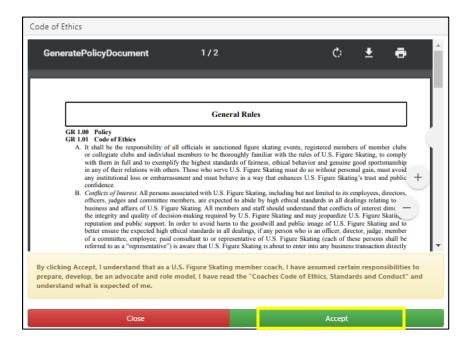

## U.S. FIGURE SKATING SKATESAFE® WAIVERS & AGREEMENTS

4. Read each document carefully and click accept. Use the toolbar in the upper right-hand corner to download or print for your records. Use the plus or minus sign to zoom in or out.