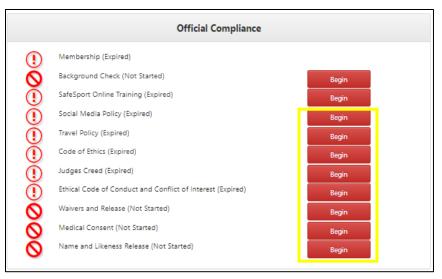

3. Click the red "Begin" button to open and view each policy, waiver, or agreement.

## U.S. FIGURE SKATING SKATESAFE® WAIVERS & AGREEMENTS

4. Read each document carefully and click accept. Use the toolbar in the upper right-hand corner to download or print for your records. Use the plus or minus sign to zoom in or out.

5. A green check mark will appear upon successful acceptance of the document. A red prohibition symbol (circle-backslash) will denote compliance items that are outstanding.

For questions regarding the policies, waivers, or any other compliance requirement, please contact <a href="mailto:skatesafe@usfigureskating.org">skatesafe@usfigureskating.org</a>.