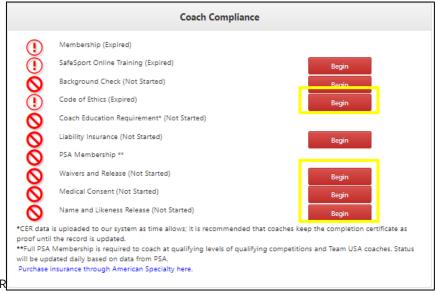

3. Click the red "Begin" button to open and view each policy, waiver, or agreement.

## U.S. FIGURE SKATING SKATESAFE® WAIVERS & AGREEMENTS

4. Read each document carefully and click accept. Use the toolbar in the upper right-hand corner to download or print for your records. Use the plus or minus sign to zoom in or out.

5. A green check mark will appear upon successful acceptance of the document. A red prohibition symbol (circle-backslash) will denote compliance items that are outstanding.

For questions regarding the policies, waivers, or any other compliance requirement, please contact <a href="mailto:skatesafe@usfigureskating.org">skatesafe@usfigureskating.org</a>.