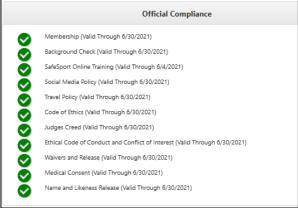

5. A green check mark will appear upon successful acceptance of the document. A red prohibition symbol (circle-backslash) will denote compliance items that are outstanding.

For questions regarding the policies, waivers, or any other compliance requirement, please contact <a href="mailto:skatesafe@usfigureskating.org">skatesafe@usfigureskating.org</a>.