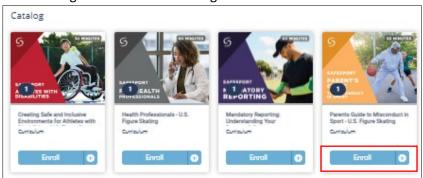

4. Click Catalog to view course offerings. Under Parents Guide to Misconduct in Sport, click "Enroll".

5. Under Parents Guide to Misconduct in Sport, click "Start".