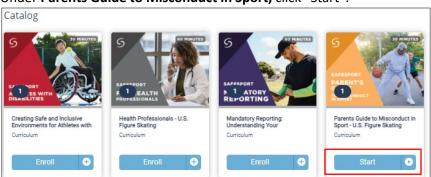

4. Click Catalog to view course offerings. Under Parents Guide to Misconduct in Sport, click "Enroll".

5. Under Parents Guide to Misconduct in Sport, click "Start".