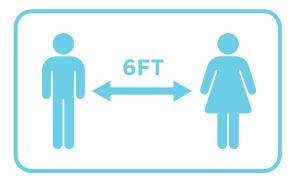

#### 6 x 6 - Social Distance

\*consider printing on low-tac adhesive (peel/stick) & adhering to floor to enforce social distancing or skater/coach positioning

11 x 17 – Hello From 6 FT

11 x 17 - Your Mask Is Your Friend

## SOCIAL DISTANCE

MAINTAIN 6 FOOT DISTANCE

### HELLO FROM 6FT

PRACTICE SOCIAL DISTANCING