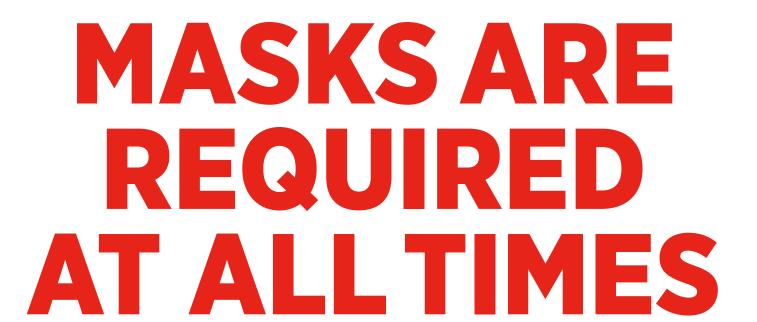

## MASKS ARE REQUIRD AT ALL TIMES

← PRACTICE SOCIAL DISTANCING →

Remain 6 Feet Away From People Not In Your Party

WASH YOUR HANDS | PRACTICE GOOD HYGIENE

THANK YOU

## YOUR MASK S YOURERE

MASKS ARE REQUIRED AT ALL TIMES