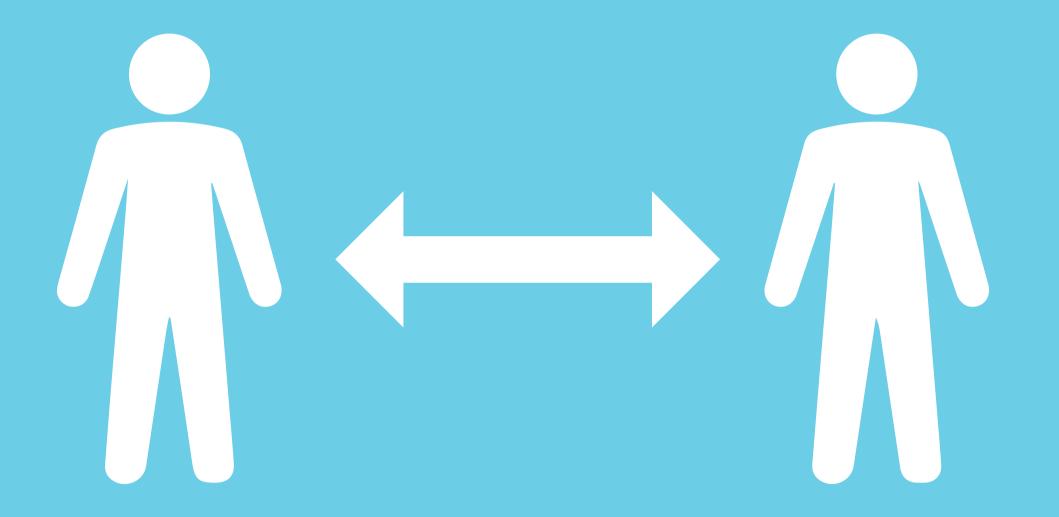

#### 6 x 6 - Social Distance

\*consider printing on low-tac adhesive (peel/stick) & adhering to floor to enforce social distancing or skater/coach positioning

11 x 17 – Hello From 6 FT

11 x 17 - Your Mask Is Your Friend

## SOCIAL DISTANCE

MAINTAIN 6 FOOT DISTANCE